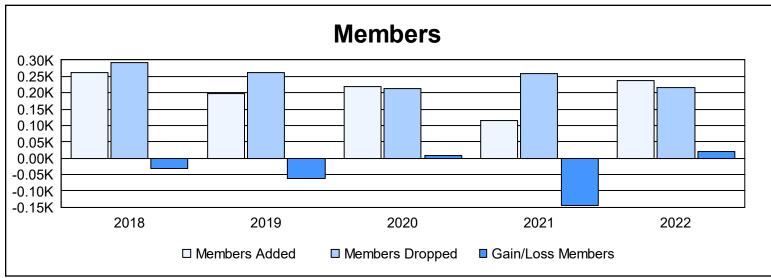

District 103 E As of June 2022 Cumulative

| Year      | New<br>Clubs | Dropped<br>Clubs | Gain/<br>Loss<br>Clubs | New<br>Members | Charter<br>Members | Reinstate<br>Members | Transfer<br>Members | Total<br>Member<br>Added | Total<br>Members<br>Dropped | Gain/<br>Loss<br>Members |
|-----------|--------------|------------------|------------------------|----------------|--------------------|----------------------|---------------------|--------------------------|-----------------------------|--------------------------|
| 2017-2018 | 1            | 1                | 0                      | 204            | 20                 | 6                    | 31                  | 261                      | 291                         | -30                      |
| 2018-2019 | 2            | 3                | -1                     | 143            | 42                 | 4                    | 10                  | 199                      | 262                         | -63                      |
| 2019-2020 | 4            | 1                | 3                      | 104            | 98                 | 2                    | 16                  | 220                      | 212                         | 8                        |
| 2020-2021 | 2            | 1                | 1                      | 60             | 45                 | 4                    | 7                   | 116                      | 259                         | -143                     |
| 2021-2022 | 2            | 3                | -1                     | 164            | 44                 | 5                    | 23                  | 236                      | 217                         | 19                       |
| Average   | 2            | 2                | 0                      | 135            | 50                 | 4                    | 17                  | 206                      | 248                         | -42                      |